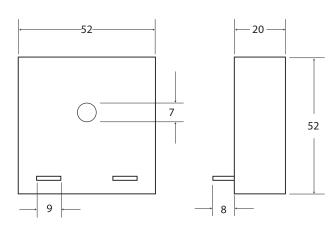

0° to +70°c                         |
| Ambient humidity :     | Max 85%RH                             |
| Enclosure              |                                       |
| Mounting :             | Surface mount with one                |
|                        | #10 (M5 x 0.8) screw                  |
| Housing :              | ABS Plastic                           |
| Wire fixing :          | 0.25" (6.35 mm) male                  |
|                        | quick connect terminals               |
| Indicator :            | LED 3 mm                              |
| Dimension (mm) :       | 52 x 52 x 20                          |
| Weight :               | 28g                                   |
|                        |                                       |



### Dimension in mm.