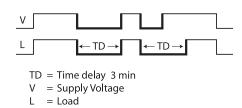

## Solid State Timer

The W-2PS is a Delay on break timer. At first time, when voltage is applied to the input terminal, the load is energized simultaneously. The time period starts when the power is removed from the W-2PS (due to thermostat, etc), the load will remain de-energized until the delay period has end. At the end of the delay period, the load is energized. The load will remain energized until the input is removed. Preventing rapid re-starting after sudden power loss and use with thermostat controlled equipment.

#### Operation

## Diagram

| Specification          |                                       |
|------------------------|---------------------------------------|
| Feature                |                                       |
| Supply voltage :       | 220 VAC 50/60 Hz.                     |
| Power consumption :    | 1VA                                   |
| Accuracy :             | ±1% max                               |
| Time                   |                                       |
| Time range :           | 3 min.                                |
| Output                 |                                       |
| Output type :          | Solid state                           |
| Maximum load current:  | 1.5A steady state, 20A inrush at 77°C |
| Environmental          |                                       |
| Operating temperature: | -10°c to +55°c                        |
| Storage temperature :  | -10° to +70°c                         |
| Ambient humidity :     | Max 85%RH                             |
| Enclosure              |                                       |
| Mounting :             | Surface mount with one                |
|                        | #10 (M5 x 0.8) screw                  |
| Housing :              | ABS Plastic                           |
| Wire fixing :          | 0.25" (6.35 mm) male                  |
|                        | quick connect terminals               |
| Indicator :            | LED 3 mm                              |
| Dimension (mm) :       | 52 x 52 x 20                          |
| Weight :               | 28g                                   |
|                        |                                       |