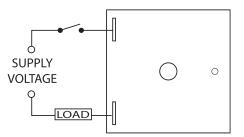

## Diagram

| Specification          |                                       |
|------------------------|---------------------------------------|
| Feature                |                                       |
| Supply voltage :       | 220 VAC 50/60 Hz.                     |
| Power consumption :    | 1VA                                   |
| Accuracy :             | ±1% max                               |
| Time                   |                                       |
| Time range :           | 3 min.                                |
| Output                 |                                       |
| Output type :          | Solid state                           |
| Maximum load current:  | 1.5A steady state, 20A inrush at 77°C |
| Environmental          |                                       |
| Operating temperature: | -10°c to +55°c                        |
| Storage temperature :  | -10° to +70°c                         |
| Ambient humidity :     | Max 85%RH                             |
| Enclosure              |                                       |
| Mounting :             | Surface mount with one                |
|                        | #10 (M5 x 0.8) screw                  |
| Housing :              | ABS Plastic                           |
| Wire fixing :          | 0.25" (6.35 mm) male                  |
|                        | quick connect terminals               |
| Indicator :            | LED 3 mm                              |
| Dimension (mm) :       | 52 x 52 x 20                          |
| Weight :               | 28g                                   |
|                        |                                       |